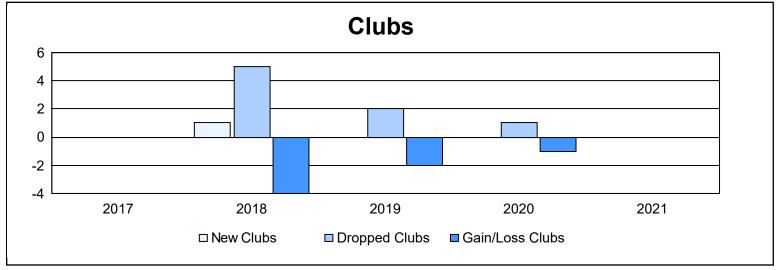

District 108TB As of June 2021 Cumulative

| Year      | New<br>Clubs | Dropped<br>Clubs | Gain/<br>Loss<br>Clubs | New<br>Members | Charter<br>Members | Reinstate<br>Members | Transfer<br>Members | Total<br>Member<br>Added | Total<br>Members<br>Dropped | Gain/<br>Loss<br>Members |
|-----------|--------------|------------------|------------------------|----------------|--------------------|----------------------|---------------------|--------------------------|-----------------------------|--------------------------|
| 2016-2017 | 0            | 0                | 0                      | 179            | 0                  | 7                    | 14                  | 200                      | 266                         | -66                      |
| 2017-2018 | 1            | 5                | -4                     | 123            | 22                 | 5                    | 85                  | 235                      | 298                         | -63                      |
| 2018-2019 | 0            | 2                | -2                     | 119            | 0                  | 2                    | 30                  | 151                      | 288                         | -137                     |
| 2019-2020 | 0            | 1                | -1                     | 111            | 2                  | 4                    | 28                  | 145                      | 221                         | -76                      |
| 2020-2021 | 0            | 0                | 0                      | 111            | 0                  | 9                    | 4                   | 124                      | 179                         | -55                      |
| Average   | 0            | 2                | -1                     | 129            | 5                  | 5                    | 32                  | 171                      | 250                         | -79                      |