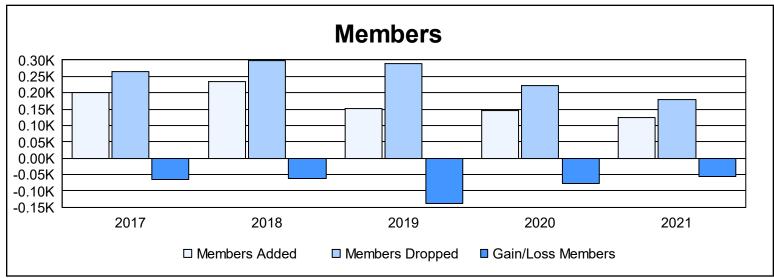

District 108TB As of June 2021 Cumulative

| Year      | New<br>Clubs | Dropped<br>Clubs | Gain/<br>Loss<br>Clubs | New<br>Members | Charter<br>Members | Reinstate<br>Members | Transfer<br>Members | Total<br>Member<br>Added | Total<br>Members<br>Dropped | Gain/<br>Loss<br>Members |
|-----------|--------------|------------------|------------------------|----------------|--------------------|----------------------|---------------------|--------------------------|-----------------------------|--------------------------|
| 2016-2017 | 0            | 0                | 0                      | 179            | 0                  | 7                    | 14                  | 200                      | 266                         | -66                      |
| 2017-2018 | 1            | 5                | -4                     | 123            | 22                 | 5                    | 85                  | 235                      | 298                         | -63                      |
| 2018-2019 | 0            | 2                | -2                     | 119            | 0                  | 2                    | 30                  | 151                      | 288                         | -137                     |
| 2019-2020 | 0            | 1                | -1                     | 111            | 2                  | 4                    | 28                  | 145                      | 221                         | -76                      |
| 2020-2021 | 0            | 0                | 0                      | 111            | 0                  | 9                    | 4                   | 124                      | 179                         | -55                      |
| Average   | 0            | 2                | -1                     | 129            | 5                  | 5                    | 32                  | 171                      | 250                         | -79                      |